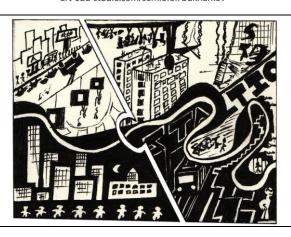

Each person is ready to do anything to gain possession of the city, but nobody will ever be able to do it.

One more manifestation of the night and day life of the

The last train departs from an empty metro station at night, and people arrive home.

During the day people hurry to work, shoulder one another in the line in order to get into a trolley, or stand in traffic jams.

But some choose to make graffiti, or put the stickers on the walls, roofs and in other places.