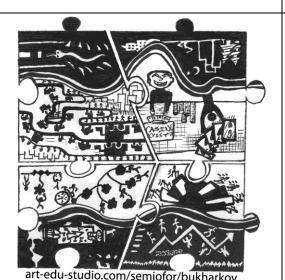

The same things that happen during the day can happen at night, too. It seems to us that going to a casino is what should be done at night, but you can lose your money there during the day as well. That will be a shame. But it's a city. Everybody is determined to get their own benefit, like brokers or politicians who set their own law and order.

Each person is ready to do anything to gain possession of the city, but nobody will ever be able to do it.

One more manifestation of the night and day life of the

The last train departs from an empty metro station at night, and people arrive home.